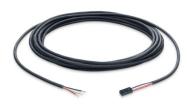

## ST85xx Connection Cable MB (3-wire)

3 pole

SC

Connection Cable MB (3-wire) with 3-pole female connector for direct connection of blind (corner connector) with the control.

Lenght: 1m, 5m, 10m, 20m or 30m

## **Technical Features:**

Cable: 3 x 0,34mm<sup>2</sup>
Cable diameter: 4,5mm

· Halogen-free

Core color: black, white, redConnector: Female 3-pole (black)

Contacts: gildet metal

5 m 10 m

20 m

| Description                      | Order No. |
|----------------------------------|-----------|
| Connection Cable MB (3-wire) 1m  | ST8501    |
| Connection Cable MB (3-wire) 5m  | ST8505    |
| Connection Cable MB (3-wire) 10m | ST8510    |
| Connection Cable MB (3-wire) 20m | ST8520    |
| Connection Cable MB (3-wire) 30m | ST8530    |