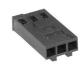

## Connection:

Female connector for direct connection to the blind corner.

## **Technical Features:**

Cable: 3 x 0,34mm<sup>2</sup>
Cable diameter: 4,5mm

· Halogen-free

Core color: black, white, redConnector: Female 3-pole (black)

Contacts: gildet metal

5 m 10 m

20 m

| Description                      | Order No. |
|----------------------------------|-----------|
| Connection Cable MB (3-wire) 1m  | ST8501    |
| Connection Cable MB (3-wire) 5m  | ST8505    |
| Connection Cable MB (3-wire) 10m | ST8510    |
| Connection Cable MB (3-wire) 20m | ST8520    |
| Connection Cable MB (3-wire) 30m | ST8530    |