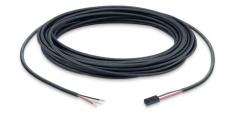

## ST85xx Connection Cable MB (3-wire)

3 pole

SC

Connection Cable MB (3-wire) with 3-pole female connector for direct connection of blind (corner connector) with the control.

Lenght: 1m, 5m, 10m, 20m or 30m

## **Technical Features:**

Cable: 3 x 0,34mm<sup>2</sup>
Cable diameter: 4,5mm

· Halogen-free

Core color: black, white, redConnector: Female 3-pole (black)

Contacts: gildet metal

5 m 10 m

20 m

| Description                      | Order No. |
|----------------------------------|-----------|
| Connection Cable MB (3-wire) 1m  | ST8501    |
| Connection Cable MB (3-wire) 5m  | ST8505    |
| Connection Cable MB (3-wire) 10m | ST8510    |
| Connection Cable MB (3-wire) 20m | ST8520    |
| Connection Cable MB (3-wire) 30m | ST8530    |