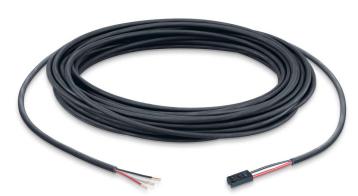

## ST85xx Connection Cable MB (3-wire)

3 pole

SC

Connection Cable MB (3-wire) with 3-pole female connector for direct connection of blind (corner connector) with the control.

Lenght: 1m, 5m, 10m, 20m or 30m

## Connection:

Female connector for direct connection to the blind corner.

## **Technical Features:**

Cable: 3 x 0,34mm<sup>2</sup>
Cable diameter: 4,5mm

· Halogen-free

Core color: black, white, redConnector: Female 3-pole (black)

Contacts: gildet metal

5 m 10 m

20 m

| Description                      | Order No. |
|----------------------------------|-----------|
| Connection Cable MB (3-wire) 1m  | ST8501    |
| Connection Cable MB (3-wire) 5m  | ST8505    |
| Connection Cable MB (3-wire) 10m | ST8510    |
| Connection Cable MB (3-wire) 20m | ST8520    |
| Connection Cable MB (3-wire) 30m | ST8530    |